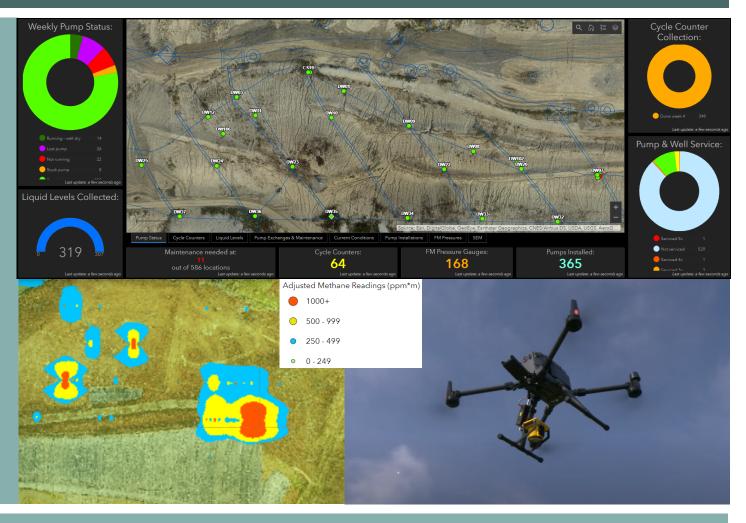

## ADVANCED DATA COLLECTION AND VISUALIZATION USING DRONES AND GIS

## SCS FIELD SERVICES

Improve your site management and data collection:

- **Speed** electronic field collection, inspection and evaluation
- Cost less labor, more automation
- **Safety** observation from a distance

Remote Methane Leak Detection 3D
Topographic Mapping
High Resolution Imagery & Video
Infrared Thermal Mapping Airspace
Consumption Analysis 3D Digital
Twin
Intuitive Data Visualization Historical
Data Comparison
Plane and Satellite Imagery
Fully integrated with all RMC
Systems on SCSRMC.com

- Fully licensed & insured UAV pilots nationwide
- Experts in solid waste & related facilities
- View actual/conceptual site conditions in augmented 3D

For more information or a free estimate contact:

Melissa Russo, Business Manager 562-714-7707 | mrusso@scsengineers.com