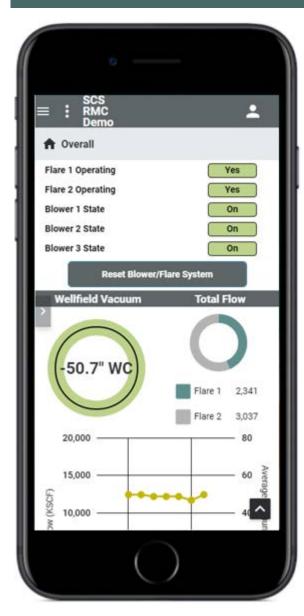

## SCS RMC SYSTEMS AUTOMATE THE OPERATIONS OF YOUR LANDFILL

scsrmc.com is the cloud-based dashboard for your landfill. We automate your processes and provide you with actionable intelligence so that you can work smarter rather than harder.

We make it so that you can work from anywhere at anytime. Through one "pane of glass," users view and interact with their data coming from sources such as:

**Automatic and Remote Sensors** 

**Control and SCADA Systems** 

**Electronic Forms** 

Geographic Information Systems (GIS)

Aerial Imagery (e.g., drones, satellites, planes, etc.)

We use this data to:

- Improve the operations of your facilities including but not limited to filling, gas collection and control systems (GCCS), flare stations, landfill gas (LFG) to energy plants, renewable natural gas (RNG) plants, etc.
- Reduce operations and maintenance costs
- Reduce greenhouse gas (GHG) emissions
- Reduce environmental risks
- Reduce health and safety risks
- Improve quality of life for the operators, managers, engineers, and the local community