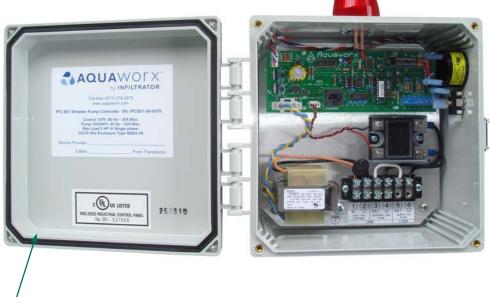

# Intelligent Pump Controller Value Panel

**Technical Data Sheet** 

The IPC-S02 has all the same features and benefits of our traditional Simplex control panel in a smaller more affordable enclosure. We specifically designed the IPC-S02 Value Panel with a 25% cost savings so that our customers could compete more aggressively.

The Morse code driven, push-to-silence button is replaced with a simple toggle off switch. All the critical advanced features have been maintained to make it the most competitive advanced pump controller in the wastewater industry.

8" x 8" Enclosed

#### **Floatless Transducer**

Pressure Transducer Bell replaces up to 4 level sensing floats and provides a much more accurate and reliable system.

#### **Event Data Logging**

Hand-held MARC (mountable and removable controller) user interface allows for easy programming and event monitoring and recording through a standard SD card.

#### **Simple Wiring And Installation**

Panel is the specifically designed for the septic environment and provides the installer with simple wiring that safes time and money during system start-up.