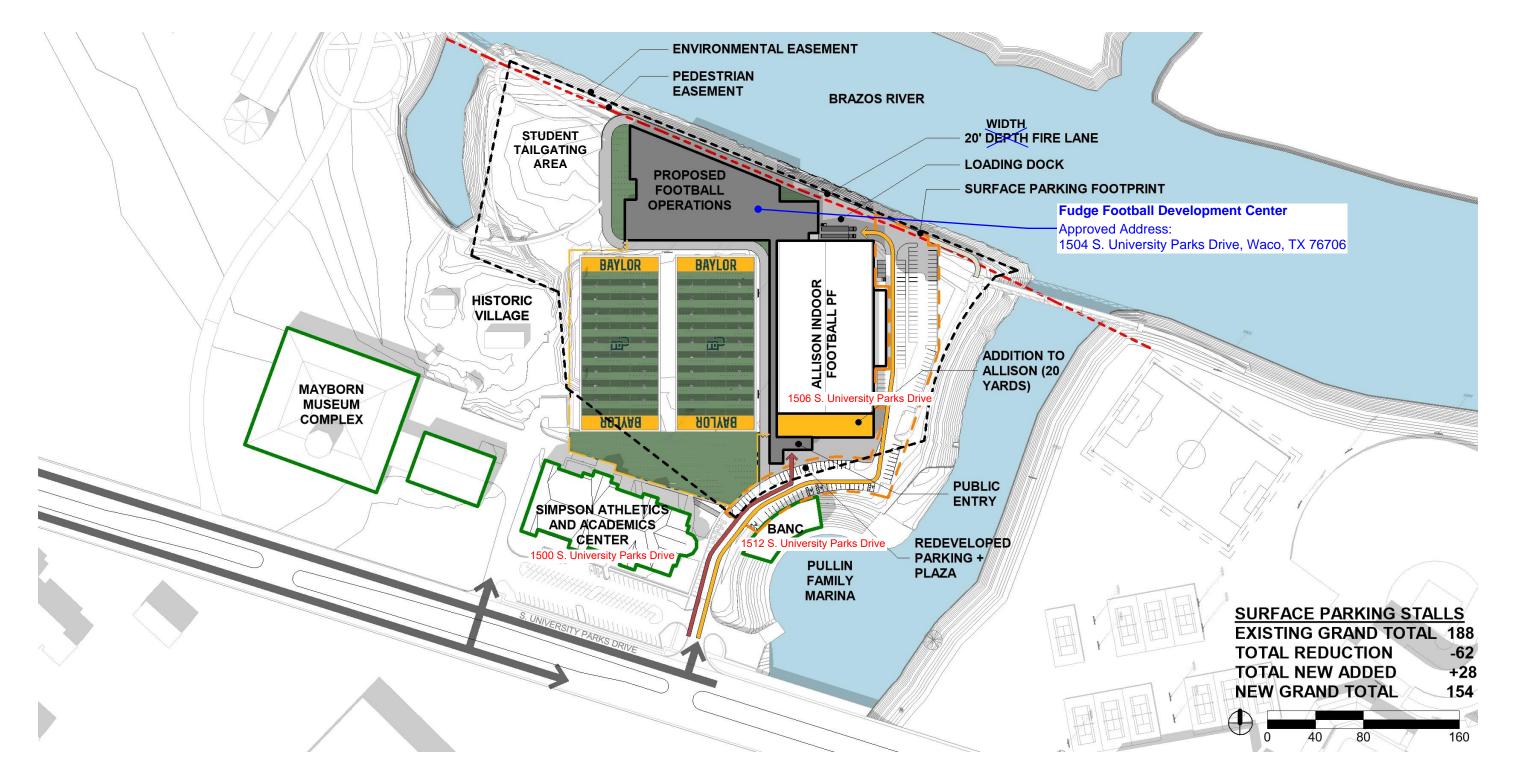

#### 16. General Project Information

Facility Name: Baylor University-Fudge Football Operations Center

SubT Development Permit No. (if available):

Regulated Entity Reference No. (if issued)\*: RN111002176

Physical or Street Address (if available): 1504 S. University Parks Drive

City: Waco County: McLennan State: Texas Zip Code: 76706

(Area code) Telephone Number: 254-710-8400

\*If this number has not been issued for the facility, complete a TCEQ Core Data Form (TCEQ-10400) and submit it with this application.